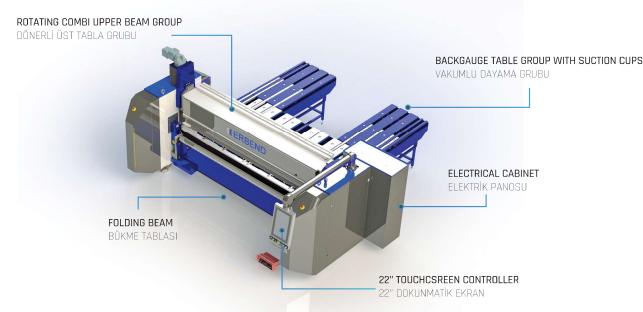

#### STANDARD FEATURES

- Thanks to the up&down bending function there is no need to flip the sheet for down bends
- Thanks to A and B axis, pivot center of the bending is adjusted automatically for both up and down bends
- Dual motorized driven upper beam for better clamping and hemming operations
- 125 mm high segmented goat foot tools and 30° single piece sharpnose tool on the 180° rotating upper beam with two tooling stations and 250 mm opening height.
- Single piece lower beam tool with gauging finger channels
- 2 sets of single piece folding beam tools as 15 and 40 mm wide.
- Erfold 3D Dual cnc controller software on 22" touchscreen with swivel arm
- Servo backgauge system with solid fingers and 1500/750/1500 mm U shape sheet support table with stainless ball transfers
- Front light barriers
- 2 foot pedals for front and rear operation

#### STANDART ÖZELLİKLER

- Yukarı ve aşağı (Up&Down) yönlü büküm yeteneği ile büküm operasyonları sırasında sacın ters çevrilme ihtiyacı ortadan kaldırılması.
- Yukarı ve aşağı yönlü bükümlerde pivot merkezinin otomatik pozisyonlanması sağlanması.
- Daha yüksek klempleme kuvveti için çift motorlu kontrol ve vidalı mil sistemi
- 250mm açılma mesafeli 180° dönebilen çift kalıp istasyonlu kenetleme çenesi üzerinde 125mm yüksek parçalı keçi ayağı kalıpları ve 30° kısa keskin burun kalıp.
- Kanallı tek parça alt kalıp
- 2 set olarak 15 + 40mm genişliğin parçalı bükme kalıpları.
- 22" mafsallı kol ve dokunmatik ekran.
- Servo arka dayama sistemi ve solid dayama kolları ile 1500/750/1500 mm U şekilli, kayar bilyalı sac destek tablası.
- Ön ışık bariyeri.
- Ön ve arkada 2 adet ayak pedalı