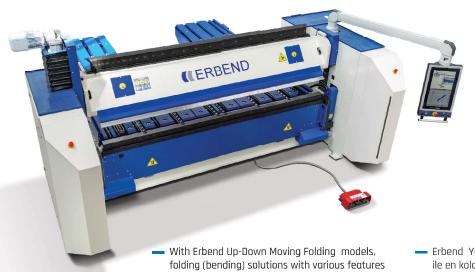

# **Dual MFA**

from the easiest to the most complex...

You can make fast, efficient, precise and safe production with the Dual Series, which are produced as Single Station Up-Down Moving Folding Machine models and Combi Up-Down Moving Folding Machine models

- Erbend Yukarı Aşağı Hareketli Caka Bükme modelleri ile en kolayından en karmaşığına kadar çeşitli özelliklerde katlama (bükme) çözümleri...

Tek İstasyonlu Yukarı Aşağı Hareketli Caka Bükme Makine modelleri ve Kombi Yukarı Aşağı Hareketli Caka Bükme Makine modelleri olarak üretilen Dual Serisi ile hızlı, verimli, hassas ve güvenli üretim yapabilirsiniz.

#### STANDARD FEATURES

- Thanks to the up&down bending function there is no need to flip the sheet for down bends
- Thanks to A and B axis, pivot center of the bending is adjusted automatically for both up and down bends
- Dual motorized driven upper beam for better clamping and hemming operations
- 125 mm high segmented goat foot tools and 30° single piece sharpnose tool on the 180° rotating upper beam with two tooling stations and 250 mm opening height.
- Single piece lower beam tool with gauging finger channels
- 2 sets of single piece folding beam tools as 15 and 40 mm wide.
- Erfold 3D Dual cnc controller software on 22" touchscreen with swivel arm
- Servo backgauge system with solid fingers and 1500/750/1500 mm U shape sheet support table with stainless ball transfers
- Front light barriers
- 2 foot pedals for front and rear operation

#### STANDART ÖZELLİKLER

- Yukarı ve aşağı (Up&Down) yönlü büküm yeteneği ile büküm operasyonları sırasında sacın ters çevrilme ihtiyacı ortadan kaldırılması.
- Yukarı ve aşağı yönlü bükümlerde pivot merkezinin otomatik pozisyonlanması sağlanması.
- Daha yüksek klempleme kuvveti için çift motorlu kontrol ve vidalı mil sistemi
- 250mm açılma mesafeli 180° dönebilen çift kalıp istasyonlu kenetleme çenesi üzerinde 125mm yüksek parçalı keçi ayağı kalıpları ve 30° kısa keskin burun kalıp.
- Kanallı tek parça alt kalıp
- 2 set olarak 15 + 40mm genişliğin parçalı bükme kalıpları.
- 22" mafsallı kol ve dokunmatik ekran.
- Servo arka dayama sistemi ve solid dayama kolları ile 1500/750/1500 mm U şekilli, kayar bilyalı sac destek tablası.
- Ön ışık bariyeri.
- Ön ve arkada 2 adet ayak pedalı