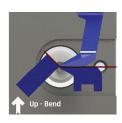

DOWN BEND / AŞAĞI YÖNLÜ BÜKÜM

**UP BEND / Y**UKARI YÖNLÜ BÜKÜM

#### STANDARD FEATURES

- Thanks to the up&down bending function there is no need to flip the sheet for down bends
- Thanks to A and B axis, pivot center of the bending is adjusted automatically for both up and down bends
- Dual motorized driven upper beam for better clamping and hemming operations
- 125 mm high segmented goat foot tools and 30° single piece sharpnose tool on the 180° rotating upper beam with two tooling stations and 250 mm opening height.
- Single piece lower beam tool with gauging finger channels
- 2 sets of single piece folding beam tools as 15 and 40 mm wide.
- Erfold 3D Dual cnc controller software on 22" touchscreen with swivel arm
- Servo backgauge system with solid fingers and 1500/750/1500 mm U shape sheet support table with stainless ball transfers
- Front light barriers
- 2 foot pedals for front and rear operation

#### STANDART ÖZELLİKLER

- Yukarı ve aşağı (Up&Down) yönlü büküm yeteneği ile büküm operasyonları sırasında sacın ters çevrilme ihtiyacı ortadan kaldırılması.
- Yukarı ve aşağı yönlü bükümlerde pivot merkezinin otomatik pozisyonlanması sağlanması.
- Daha yüksek klempleme kuvveti için çift motorlu kontrol ve vidalı mil sistemi
- 250mm açılma mesafeli 180° dönebilen çift kalıp istasyonlu kenetleme çenesi üzerinde 125mm yüksek parçalı keçi ayağı kalıpları ve 30° kısa keskin burun kalıp.
- Kanallı tek parça alt kalıp
- 2 set olarak 15 + 40mm genişliğin parçalı bükme kalıpları.
- 22" mafsallı kol ve dokunmatik ekran.
- Servo arka dayama sistemi ve solid dayama kolları ile 1500/750/1500 mm U şekilli, kayar bilyalı sac destek tablası.
- Ön ışık bariyeri.
- Ön ve arkada 2 adet ayak pedalı