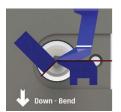

DOWN BEND / AŞAĞI YÖNLÜ BÜKÜM

**UP BEND / Y**UKARI YÖNLÜ BÜKÜM

#### STANDARD FEATURES

- Thanks to the up&down bending function there is no need to flip the sheet for down bends
- Thanks to A and B axis, pivot center of the bending is adjusted automatically for both up and down bends
- Dual motorized driven upper beam for better clamping and hemming operations
- 125 mm high segmented goat foot tools and 30° single piece sharpnose tool on the 180° rotating upper beam with two tooling stations and 250 mm opening height.
- Single piece lower beam tool with gauging finger channels
- 2 sets of single piece folding beam tools as 15 and 40 mm wide.
- Erfold 3D Dual cnc controller software on 22" touchscreen with swivel arm
- Servo backgauge system with solid fingers and 1500/750/1500 mm U shape sheet support table with stainless ball transfers
- Front light barriers
- 2 foot pedals for front and rear operation

#### STANDART ÖZELLİKLER

- Yukarı ve aşağı (Up&Down) yönlü büküm yeteneği ile büküm operasyonları sırasında sacın ters çevrilme ihtiyacı ortadan kaldırılması.
- Yukarı ve aşağı yönlü bükümlerde pivot merkezinin otomatik pozisyonlanması sağlanması.
- Daha yüksek klempleme kuvveti için çift motorlu kontrol ve vidalı mil sistemi
- 250mm açılma mesafeli 180° dönebilen çift kalıp istasyonlu kenetleme çenesi üzerinde 125mm yüksek parçalı keçi ayağı kalıpları ve 30° kısa keskin burun kalıp.
- Kanallı tek parça alt kalıp
- 2 set olarak 15 + 40mm genişliğin parçalı bükme kalıpları.
- 22" mafsallı kol ve dokunmatik ekran.
- Servo arka dayama sistemi ve solid dayama kolları ile 1500/750/1500 mm U şekilli, kayar bilyalı sac destek tablası.
- Ön ışık bariyeri.
- Ön ve arkada 2 adet ayak pedalı